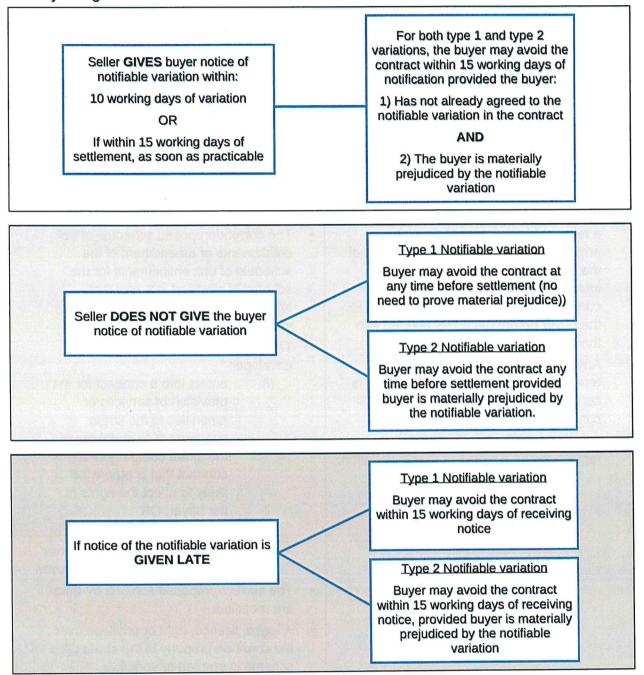

# contract for sale of land or strata title by offer and acceptance

| ):                                                                                                                                                                                                                                                                                                                                                                                                                                                                                                                                                                                                                                                                                                                                                                                                                                                                                                                                                                                                                                                                                                                                                                                                                                                                                                                                                                                                                                                                                                                                                                                                                                                                                                                                                                                                                                                                                                                                                                                                                                                                                                                             | BJK Genesis Prop                                                                     | action then the relevant GST poerty Pty I td                                                                                                                                                                                                                                                                                                                                                                                                                                                                                                                                                                                                                                                                                                                                                                                                                                                                                                                                                                                                                                                                                                                                                                                                                                                                                                                                                                                                                                                                                                                                                                                                                                                                                                                                                                                                                                                                                                                                                                                                                                                                                    |                                                                                                                                                    |                                               |                                                                 |                                                                                                                                                                                                                                                                                                                                                                                                                                                                                                                                                                                                                                                                                                                                                                                                                                                                                                                                                                                                                                                                                                                                                                                                                                                                                                                                                                                                                                                                                                                                                                                                                                                                                                                                                                                                                                                                                                                                                                                                                                                                                                                                | -                                                           |                                     |
|--------------------------------------------------------------------------------------------------------------------------------------------------------------------------------------------------------------------------------------------------------------------------------------------------------------------------------------------------------------------------------------------------------------------------------------------------------------------------------------------------------------------------------------------------------------------------------------------------------------------------------------------------------------------------------------------------------------------------------------------------------------------------------------------------------------------------------------------------------------------------------------------------------------------------------------------------------------------------------------------------------------------------------------------------------------------------------------------------------------------------------------------------------------------------------------------------------------------------------------------------------------------------------------------------------------------------------------------------------------------------------------------------------------------------------------------------------------------------------------------------------------------------------------------------------------------------------------------------------------------------------------------------------------------------------------------------------------------------------------------------------------------------------------------------------------------------------------------------------------------------------------------------------------------------------------------------------------------------------------------------------------------------------------------------------------------------------------------------------------------------------|--------------------------------------------------------------------------------------|---------------------------------------------------------------------------------------------------------------------------------------------------------------------------------------------------------------------------------------------------------------------------------------------------------------------------------------------------------------------------------------------------------------------------------------------------------------------------------------------------------------------------------------------------------------------------------------------------------------------------------------------------------------------------------------------------------------------------------------------------------------------------------------------------------------------------------------------------------------------------------------------------------------------------------------------------------------------------------------------------------------------------------------------------------------------------------------------------------------------------------------------------------------------------------------------------------------------------------------------------------------------------------------------------------------------------------------------------------------------------------------------------------------------------------------------------------------------------------------------------------------------------------------------------------------------------------------------------------------------------------------------------------------------------------------------------------------------------------------------------------------------------------------------------------------------------------------------------------------------------------------------------------------------------------------------------------------------------------------------------------------------------------------------------------------------------------------------------------------------------------|----------------------------------------------------------------------------------------------------------------------------------------------------|-----------------------------------------------|-----------------------------------------------------------------|--------------------------------------------------------------------------------------------------------------------------------------------------------------------------------------------------------------------------------------------------------------------------------------------------------------------------------------------------------------------------------------------------------------------------------------------------------------------------------------------------------------------------------------------------------------------------------------------------------------------------------------------------------------------------------------------------------------------------------------------------------------------------------------------------------------------------------------------------------------------------------------------------------------------------------------------------------------------------------------------------------------------------------------------------------------------------------------------------------------------------------------------------------------------------------------------------------------------------------------------------------------------------------------------------------------------------------------------------------------------------------------------------------------------------------------------------------------------------------------------------------------------------------------------------------------------------------------------------------------------------------------------------------------------------------------------------------------------------------------------------------------------------------------------------------------------------------------------------------------------------------------------------------------------------------------------------------------------------------------------------------------------------------------------------------------------------------------------------------------------------------|-------------------------------------------------------------|-------------------------------------|
| ddress                                                                                                                                                                                                                                                                                                                                                                                                                                                                                                                                                                                                                                                                                                                                                                                                                                                                                                                                                                                                                                                                                                                                                                                                                                                                                                                                                                                                                                                                                                                                                                                                                                                                                                                                                                                                                                                                                                                                                                                                                                                                                                                         | 6/160 Scarborough                                                                    |                                                                                                                                                                                                                                                                                                                                                                                                                                                                                                                                                                                                                                                                                                                                                                                                                                                                                                                                                                                                                                                                                                                                                                                                                                                                                                                                                                                                                                                                                                                                                                                                                                                                                                                                                                                                                                                                                                                                                                                                                                                                                                                                 |                                                                                                                                                    |                                               |                                                                 |                                                                                                                                                                                                                                                                                                                                                                                                                                                                                                                                                                                                                                                                                                                                                                                                                                                                                                                                                                                                                                                                                                                                                                                                                                                                                                                                                                                                                                                                                                                                                                                                                                                                                                                                                                                                                                                                                                                                                                                                                                                                                                                                |                                                             |                                     |
|                                                                                                                                                                                                                                                                                                                                                                                                                                                                                                                                                                                                                                                                                                                                                                                                                                                                                                                                                                                                                                                                                                                                                                                                                                                                                                                                                                                                                                                                                                                                                                                                                                                                                                                                                                                                                                                                                                                                                                                                                                                                                                                                | o, 100 000.20.00g.                                                                   |                                                                                                                                                                                                                                                                                                                                                                                                                                                                                                                                                                                                                                                                                                                                                                                                                                                                                                                                                                                                                                                                                                                                                                                                                                                                                                                                                                                                                                                                                                                                                                                                                                                                                                                                                                                                                                                                                                                                                                                                                                                                                                                                 |                                                                                                                                                    |                                               |                                                                 |                                                                                                                                                                                                                                                                                                                                                                                                                                                                                                                                                                                                                                                                                                                                                                                                                                                                                                                                                                                                                                                                                                                                                                                                                                                                                                                                                                                                                                                                                                                                                                                                                                                                                                                                                                                                                                                                                                                                                                                                                                                                                                                                |                                                             |                                     |
| ıburb                                                                                                                                                                                                                                                                                                                                                                                                                                                                                                                                                                                                                                                                                                                                                                                                                                                                                                                                                                                                                                                                                                                                                                                                                                                                                                                                                                                                                                                                                                                                                                                                                                                                                                                                                                                                                                                                                                                                                                                                                                                                                                                          | Mount Hawthorn                                                                       |                                                                                                                                                                                                                                                                                                                                                                                                                                                                                                                                                                                                                                                                                                                                                                                                                                                                                                                                                                                                                                                                                                                                                                                                                                                                                                                                                                                                                                                                                                                                                                                                                                                                                                                                                                                                                                                                                                                                                                                                                                                                                                                                 |                                                                                                                                                    |                                               |                                                                 | State WA                                                                                                                                                                                                                                                                                                                                                                                                                                                                                                                                                                                                                                                                                                                                                                                                                                                                                                                                                                                                                                                                                                                                                                                                                                                                                                                                                                                                                                                                                                                                                                                                                                                                                                                                                                                                                                                                                                                                                                                                                                                                                                                       | Postcod                                                     | 6016                                |
|                                                                                                                                                                                                                                                                                                                                                                                                                                                                                                                                                                                                                                                                                                                                                                                                                                                                                                                                                                                                                                                                                                                                                                                                                                                                                                                                                                                                                                                                                                                                                                                                                                                                                                                                                                                                                                                                                                                                                                                                                                                                                                                                | or the Seller / <del>Buyer</del>                                                     |                                                                                                                                                                                                                                                                                                                                                                                                                                                                                                                                                                                                                                                                                                                                                                                                                                                                                                                                                                                                                                                                                                                                                                                                                                                                                                                                                                                                                                                                                                                                                                                                                                                                                                                                                                                                                                                                                                                                                                                                                                                                                                                                 |                                                                                                                                                    |                                               |                                                                 | 1111                                                                                                                                                                                                                                                                                                                                                                                                                                                                                                                                                                                                                                                                                                                                                                                                                                                                                                                                                                                                                                                                                                                                                                                                                                                                                                                                                                                                                                                                                                                                                                                                                                                                                                                                                                                                                                                                                                                                                                                                                                                                                                                           |                                                             |                                     |
| IE BUYEI                                                                                                                                                                                                                                                                                                                                                                                                                                                                                                                                                                                                                                                                                                                                                                                                                                                                                                                                                                                                                                                                                                                                                                                                                                                                                                                                                                                                                                                                                                                                                                                                                                                                                                                                                                                                                                                                                                                                                                                                                                                                                                                       | ,                                                                                    |                                                                                                                                                                                                                                                                                                                                                                                                                                                                                                                                                                                                                                                                                                                                                                                                                                                                                                                                                                                                                                                                                                                                                                                                                                                                                                                                                                                                                                                                                                                                                                                                                                                                                                                                                                                                                                                                                                                                                                                                                                                                                                                                 |                                                                                                                                                    |                                               |                                                                 |                                                                                                                                                                                                                                                                                                                                                                                                                                                                                                                                                                                                                                                                                                                                                                                                                                                                                                                                                                                                                                                                                                                                                                                                                                                                                                                                                                                                                                                                                                                                                                                                                                                                                                                                                                                                                                                                                                                                                                                                                                                                                                                                |                                                             |                                     |
| ıme                                                                                                                                                                                                                                                                                                                                                                                                                                                                                                                                                                                                                                                                                                                                                                                                                                                                                                                                                                                                                                                                                                                                                                                                                                                                                                                                                                                                                                                                                                                                                                                                                                                                                                                                                                                                                                                                                                                                                                                                                                                                                                                            |                                                                                      |                                                                                                                                                                                                                                                                                                                                                                                                                                                                                                                                                                                                                                                                                                                                                                                                                                                                                                                                                                                                                                                                                                                                                                                                                                                                                                                                                                                                                                                                                                                                                                                                                                                                                                                                                                                                                                                                                                                                                                                                                                                                                                                                 |                                                                                                                                                    |                                               |                                                                 |                                                                                                                                                                                                                                                                                                                                                                                                                                                                                                                                                                                                                                                                                                                                                                                                                                                                                                                                                                                                                                                                                                                                                                                                                                                                                                                                                                                                                                                                                                                                                                                                                                                                                                                                                                                                                                                                                                                                                                                                                                                                                                                                |                                                             |                                     |
| dress                                                                                                                                                                                                                                                                                                                                                                                                                                                                                                                                                                                                                                                                                                                                                                                                                                                                                                                                                                                                                                                                                                                                                                                                                                                                                                                                                                                                                                                                                                                                                                                                                                                                                                                                                                                                                                                                                                                                                                                                                                                                                                                          |                                                                                      |                                                                                                                                                                                                                                                                                                                                                                                                                                                                                                                                                                                                                                                                                                                                                                                                                                                                                                                                                                                                                                                                                                                                                                                                                                                                                                                                                                                                                                                                                                                                                                                                                                                                                                                                                                                                                                                                                                                                                                                                                                                                                                                                 |                                                                                                                                                    |                                               |                                                                 |                                                                                                                                                                                                                                                                                                                                                                                                                                                                                                                                                                                                                                                                                                                                                                                                                                                                                                                                                                                                                                                                                                                                                                                                                                                                                                                                                                                                                                                                                                                                                                                                                                                                                                                                                                                                                                                                                                                                                                                                                                                                                                                                |                                                             |                                     |
|                                                                                                                                                                                                                                                                                                                                                                                                                                                                                                                                                                                                                                                                                                                                                                                                                                                                                                                                                                                                                                                                                                                                                                                                                                                                                                                                                                                                                                                                                                                                                                                                                                                                                                                                                                                                                                                                                                                                                                                                                                                                                                                                |                                                                                      |                                                                                                                                                                                                                                                                                                                                                                                                                                                                                                                                                                                                                                                                                                                                                                                                                                                                                                                                                                                                                                                                                                                                                                                                                                                                                                                                                                                                                                                                                                                                                                                                                                                                                                                                                                                                                                                                                                                                                                                                                                                                                                                                 |                                                                                                                                                    |                                               |                                                                 | _                                                                                                                                                                                                                                                                                                                                                                                                                                                                                                                                                                                                                                                                                                                                                                                                                                                                                                                                                                                                                                                                                                                                                                                                                                                                                                                                                                                                                                                                                                                                                                                                                                                                                                                                                                                                                                                                                                                                                                                                                                                                                                                              |                                                             |                                     |
| burb                                                                                                                                                                                                                                                                                                                                                                                                                                                                                                                                                                                                                                                                                                                                                                                                                                                                                                                                                                                                                                                                                                                                                                                                                                                                                                                                                                                                                                                                                                                                                                                                                                                                                                                                                                                                                                                                                                                                                                                                                                                                                                                           |                                                                                      |                                                                                                                                                                                                                                                                                                                                                                                                                                                                                                                                                                                                                                                                                                                                                                                                                                                                                                                                                                                                                                                                                                                                                                                                                                                                                                                                                                                                                                                                                                                                                                                                                                                                                                                                                                                                                                                                                                                                                                                                                                                                                                                                 |                                                                                                                                                    |                                               |                                                                 | State                                                                                                                                                                                                                                                                                                                                                                                                                                                                                                                                                                                                                                                                                                                                                                                                                                                                                                                                                                                                                                                                                                                                                                                                                                                                                                                                                                                                                                                                                                                                                                                                                                                                                                                                                                                                                                                                                                                                                                                                                                                                                                                          | Postcod                                                     | 2                                   |
| me                                                                                                                                                                                                                                                                                                                                                                                                                                                                                                                                                                                                                                                                                                                                                                                                                                                                                                                                                                                                                                                                                                                                                                                                                                                                                                                                                                                                                                                                                                                                                                                                                                                                                                                                                                                                                                                                                                                                                                                                                                                                                                                             |                                                                                      |                                                                                                                                                                                                                                                                                                                                                                                                                                                                                                                                                                                                                                                                                                                                                                                                                                                                                                                                                                                                                                                                                                                                                                                                                                                                                                                                                                                                                                                                                                                                                                                                                                                                                                                                                                                                                                                                                                                                                                                                                                                                                                                                 |                                                                                                                                                    |                                               |                                                                 |                                                                                                                                                                                                                                                                                                                                                                                                                                                                                                                                                                                                                                                                                                                                                                                                                                                                                                                                                                                                                                                                                                                                                                                                                                                                                                                                                                                                                                                                                                                                                                                                                                                                                                                                                                                                                                                                                                                                                                                                                                                                                                                                |                                                             |                                     |
| dress                                                                                                                                                                                                                                                                                                                                                                                                                                                                                                                                                                                                                                                                                                                                                                                                                                                                                                                                                                                                                                                                                                                                                                                                                                                                                                                                                                                                                                                                                                                                                                                                                                                                                                                                                                                                                                                                                                                                                                                                                                                                                                                          |                                                                                      |                                                                                                                                                                                                                                                                                                                                                                                                                                                                                                                                                                                                                                                                                                                                                                                                                                                                                                                                                                                                                                                                                                                                                                                                                                                                                                                                                                                                                                                                                                                                                                                                                                                                                                                                                                                                                                                                                                                                                                                                                                                                                                                                 |                                                                                                                                                    |                                               |                                                                 |                                                                                                                                                                                                                                                                                                                                                                                                                                                                                                                                                                                                                                                                                                                                                                                                                                                                                                                                                                                                                                                                                                                                                                                                                                                                                                                                                                                                                                                                                                                                                                                                                                                                                                                                                                                                                                                                                                                                                                                                                                                                                                                                |                                                             |                                     |
|                                                                                                                                                                                                                                                                                                                                                                                                                                                                                                                                                                                                                                                                                                                                                                                                                                                                                                                                                                                                                                                                                                                                                                                                                                                                                                                                                                                                                                                                                                                                                                                                                                                                                                                                                                                                                                                                                                                                                                                                                                                                                                                                |                                                                                      |                                                                                                                                                                                                                                                                                                                                                                                                                                                                                                                                                                                                                                                                                                                                                                                                                                                                                                                                                                                                                                                                                                                                                                                                                                                                                                                                                                                                                                                                                                                                                                                                                                                                                                                                                                                                                                                                                                                                                                                                                                                                                                                                 |                                                                                                                                                    |                                               |                                                                 |                                                                                                                                                                                                                                                                                                                                                                                                                                                                                                                                                                                                                                                                                                                                                                                                                                                                                                                                                                                                                                                                                                                                                                                                                                                                                                                                                                                                                                                                                                                                                                                                                                                                                                                                                                                                                                                                                                                                                                                                                                                                                                                                |                                                             |                                     |
| burb                                                                                                                                                                                                                                                                                                                                                                                                                                                                                                                                                                                                                                                                                                                                                                                                                                                                                                                                                                                                                                                                                                                                                                                                                                                                                                                                                                                                                                                                                                                                                                                                                                                                                                                                                                                                                                                                                                                                                                                                                                                                                                                           |                                                                                      | <del>-</del>                                                                                                                                                                                                                                                                                                                                                                                                                                                                                                                                                                                                                                                                                                                                                                                                                                                                                                                                                                                                                                                                                                                                                                                                                                                                                                                                                                                                                                                                                                                                                                                                                                                                                                                                                                                                                                                                                                                                                                                                                                                                                                                    |                                                                                                                                                    |                                               |                                                                 | State                                                                                                                                                                                                                                                                                                                                                                                                                                                                                                                                                                                                                                                                                                                                                                                                                                                                                                                                                                                                                                                                                                                                                                                                                                                                                                                                                                                                                                                                                                                                                                                                                                                                                                                                                                                                                                                                                                                                                                                                                                                                                                                          | Postcod                                                     | 9                                   |
|                                                                                                                                                                                                                                                                                                                                                                                                                                                                                                                                                                                                                                                                                                                                                                                                                                                                                                                                                                                                                                                                                                                                                                                                                                                                                                                                                                                                                                                                                                                                                                                                                                                                                                                                                                                                                                                                                                                                                                                                                                                                                                                                | ,                                                                                    | tices being served at:                                                                                                                                                                                                                                                                                                                                                                                                                                                                                                                                                                                                                                                                                                                                                                                                                                                                                                                                                                                                                                                                                                                                                                                                                                                                                                                                                                                                                                                                                                                                                                                                                                                                                                                                                                                                                                                                                                                                                                                                                                                                                                          |                                                                                                                                                    |                                               |                                                                 |                                                                                                                                                                                                                                                                                                                                                                                                                                                                                                                                                                                                                                                                                                                                                                                                                                                                                                                                                                                                                                                                                                                                                                                                                                                                                                                                                                                                                                                                                                                                                                                                                                                                                                                                                                                                                                                                                                                                                                                                                                                                                                                                |                                                             |                                     |
|                                                                                                                                                                                                                                                                                                                                                                                                                                                                                                                                                                                                                                                                                                                                                                                                                                                                                                                                                                                                                                                                                                                                                                                                                                                                                                                                                                                                                                                                                                                                                                                                                                                                                                                                                                                                                                                                                                                                                                                                                                                                                                                                |                                                                                      | d and Property Chattel                                                                                                                                                                                                                                                                                                                                                                                                                                                                                                                                                                                                                                                                                                                                                                                                                                                                                                                                                                                                                                                                                                                                                                                                                                                                                                                                                                                                                                                                                                                                                                                                                                                                                                                                                                                                                                                                                                                                                                                                                                                                                                          |                                                                                                                                                    |                                               |                                                                 |                                                                                                                                                                                                                                                                                                                                                                                                                                                                                                                                                                                                                                                                                                                                                                                                                                                                                                                                                                                                                                                                                                                                                                                                                                                                                                                                                                                                                                                                                                                                                                                                                                                                                                                                                                                                                                                                                                                                                                                                                                                                                                                                |                                                             | ed otherwise i                      |
| •                                                                                                                                                                                                                                                                                                                                                                                                                                                                                                                                                                                                                                                                                                                                                                                                                                                                                                                                                                                                                                                                                                                                                                                                                                                                                                                                                                                                                                                                                                                                                                                                                                                                                                                                                                                                                                                                                                                                                                                                                                                                                                                              |                                                                                      | rchase Price on the ter                                                                                                                                                                                                                                                                                                                                                                                                                                                                                                                                                                                                                                                                                                                                                                                                                                                                                                                                                                                                                                                                                                                                                                                                                                                                                                                                                                                                                                                                                                                                                                                                                                                                                                                                                                                                                                                                                                                                                                                                                                                                                                         |                                                                                                                                                    |                                               |                                                                 | and Special Con                                                                                                                                                                                                                                                                                                                                                                                                                                                                                                                                                                                                                                                                                                                                                                                                                                                                                                                                                                                                                                                                                                                                                                                                                                                                                                                                                                                                                                                                                                                                                                                                                                                                                                                                                                                                                                                                                                                                                                                                                                                                                                                | aitions as:                                                 |                                     |
| Sole ov                                                                                                                                                                                                                                                                                                                                                                                                                                                                                                                                                                                                                                                                                                                                                                                                                                                                                                                                                                                                                                                                                                                                                                                                                                                                                                                                                                                                                                                                                                                                                                                                                                                                                                                                                                                                                                                                                                                                                                                                                                                                                                                        | vner Joint Ten                                                                       | ants Tenants in                                                                                                                                                                                                                                                                                                                                                                                                                                                                                                                                                                                                                                                                                                                                                                                                                                                                                                                                                                                                                                                                                                                                                                                                                                                                                                                                                                                                                                                                                                                                                                                                                                                                                                                                                                                                                                                                                                                                                                                                                                                                                                                 | Common specify the                                                                                                                                 | undivid                                       | ed shares                                                       |                                                                                                                                                                                                                                                                                                                                                                                                                                                                                                                                                                                                                                                                                                                                                                                                                                                                                                                                                                                                                                                                                                                                                                                                                                                                                                                                                                                                                                                                                                                                                                                                                                                                                                                                                                                                                                                                                                                                                                                                                                                                                                                                |                                                             |                                     |
|                                                                                                                                                                                                                                                                                                                                                                                                                                                                                                                                                                                                                                                                                                                                                                                                                                                                                                                                                                                                                                                                                                                                                                                                                                                                                                                                                                                                                                                                                                                                                                                                                                                                                                                                                                                                                                                                                                                                                                                                                                                                                                                                |                                                                                      |                                                                                                                                                                                                                                                                                                                                                                                                                                                                                                                                                                                                                                                                                                                                                                                                                                                                                                                                                                                                                                                                                                                                                                                                                                                                                                                                                                                                                                                                                                                                                                                                                                                                                                                                                                                                                                                                                                                                                                                                                                                                                                                                 |                                                                                                                                                    |                                               |                                                                 |                                                                                                                                                                                                                                                                                                                                                                                                                                                                                                                                                                                                                                                                                                                                                                                                                                                                                                                                                                                                                                                                                                                                                                                                                                                                                                                                                                                                                                                                                                                                                                                                                                                                                                                                                                                                                                                                                                                                                                                                                                                                                                                                |                                                             |                                     |
|                                                                                                                                                                                                                                                                                                                                                                                                                                                                                                                                                                                                                                                                                                                                                                                                                                                                                                                                                                                                                                                                                                                                                                                                                                                                                                                                                                                                                                                                                                                                                                                                                                                                                                                                                                                                                                                                                                                                                                                                                                                                                                                                |                                                                                      |                                                                                                                                                                                                                                                                                                                                                                                                                                                                                                                                                                                                                                                                                                                                                                                                                                                                                                                                                                                                                                                                                                                                                                                                                                                                                                                                                                                                                                                                                                                                                                                                                                                                                                                                                                                                                                                                                                                                                                                                                                                                                                                                 |                                                                                                                                                    |                                               |                                                                 |                                                                                                                                                                                                                                                                                                                                                                                                                                                                                                                                                                                                                                                                                                                                                                                                                                                                                                                                                                                                                                                                                                                                                                                                                                                                                                                                                                                                                                                                                                                                                                                                                                                                                                                                                                                                                                                                                                                                                                                                                                                                                                                                |                                                             |                                     |
| e Proper                                                                                                                                                                                                                                                                                                                                                                                                                                                                                                                                                                                                                                                                                                                                                                                                                                                                                                                                                                                                                                                                                                                                                                                                                                                                                                                                                                                                                                                                                                                                                                                                                                                                                                                                                                                                                                                                                                                                                                                                                                                                                                                       | rtv at·                                                                              |                                                                                                                                                                                                                                                                                                                                                                                                                                                                                                                                                                                                                                                                                                                                                                                                                                                                                                                                                                                                                                                                                                                                                                                                                                                                                                                                                                                                                                                                                                                                                                                                                                                                                                                                                                                                                                                                                                                                                                                                                                                                                                                                 | SCHEDUI                                                                                                                                            | LE                                            |                                                                 |                                                                                                                                                                                                                                                                                                                                                                                                                                                                                                                                                                                                                                                                                                                                                                                                                                                                                                                                                                                                                                                                                                                                                                                                                                                                                                                                                                                                                                                                                                                                                                                                                                                                                                                                                                                                                                                                                                                                                                                                                                                                                                                                |                                                             |                                     |
| dress                                                                                                                                                                                                                                                                                                                                                                                                                                                                                                                                                                                                                                                                                                                                                                                                                                                                                                                                                                                                                                                                                                                                                                                                                                                                                                                                                                                                                                                                                                                                                                                                                                                                                                                                                                                                                                                                                                                                                                                                                                                                                                                          | 4/74 Carbeen View                                                                    | I                                                                                                                                                                                                                                                                                                                                                                                                                                                                                                                                                                                                                                                                                                                                                                                                                                                                                                                                                                                                                                                                                                                                                                                                                                                                                                                                                                                                                                                                                                                                                                                                                                                                                                                                                                                                                                                                                                                                                                                                                                                                                                                               |                                                                                                                                                    |                                               |                                                                 |                                                                                                                                                                                                                                                                                                                                                                                                                                                                                                                                                                                                                                                                                                                                                                                                                                                                                                                                                                                                                                                                                                                                                                                                                                                                                                                                                                                                                                                                                                                                                                                                                                                                                                                                                                                                                                                                                                                                                                                                                                                                                                                                |                                                             |                                     |
|                                                                                                                                                                                                                                                                                                                                                                                                                                                                                                                                                                                                                                                                                                                                                                                                                                                                                                                                                                                                                                                                                                                                                                                                                                                                                                                                                                                                                                                                                                                                                                                                                                                                                                                                                                                                                                                                                                                                                                                                                                                                                                                                |                                                                                      |                                                                                                                                                                                                                                                                                                                                                                                                                                                                                                                                                                                                                                                                                                                                                                                                                                                                                                                                                                                                                                                                                                                                                                                                                                                                                                                                                                                                                                                                                                                                                                                                                                                                                                                                                                                                                                                                                                                                                                                                                                                                                                                                 |                                                                                                                                                    |                                               |                                                                 |                                                                                                                                                                                                                                                                                                                                                                                                                                                                                                                                                                                                                                                                                                                                                                                                                                                                                                                                                                                                                                                                                                                                                                                                                                                                                                                                                                                                                                                                                                                                                                                                                                                                                                                                                                                                                                                                                                                                                                                                                                                                                                                                |                                                             |                                     |
|                                                                                                                                                                                                                                                                                                                                                                                                                                                                                                                                                                                                                                                                                                                                                                                                                                                                                                                                                                                                                                                                                                                                                                                                                                                                                                                                                                                                                                                                                                                                                                                                                                                                                                                                                                                                                                                                                                                                                                                                                                                                                                                                |                                                                                      |                                                                                                                                                                                                                                                                                                                                                                                                                                                                                                                                                                                                                                                                                                                                                                                                                                                                                                                                                                                                                                                                                                                                                                                                                                                                                                                                                                                                                                                                                                                                                                                                                                                                                                                                                                                                                                                                                                                                                                                                                                                                                                                                 |                                                                                                                                                    |                                               |                                                                 |                                                                                                                                                                                                                                                                                                                                                                                                                                                                                                                                                                                                                                                                                                                                                                                                                                                                                                                                                                                                                                                                                                                                                                                                                                                                                                                                                                                                                                                                                                                                                                                                                                                                                                                                                                                                                                                                                                                                                                                                                                                                                                                                |                                                             |                                     |
| burb                                                                                                                                                                                                                                                                                                                                                                                                                                                                                                                                                                                                                                                                                                                                                                                                                                                                                                                                                                                                                                                                                                                                                                                                                                                                                                                                                                                                                                                                                                                                                                                                                                                                                                                                                                                                                                                                                                                                                                                                                                                                                                                           | Piara Waters                                                                         |                                                                                                                                                                                                                                                                                                                                                                                                                                                                                                                                                                                                                                                                                                                                                                                                                                                                                                                                                                                                                                                                                                                                                                                                                                                                                                                                                                                                                                                                                                                                                                                                                                                                                                                                                                                                                                                                                                                                                                                                                                                                                                                                 |                                                                                                                                                    |                                               |                                                                 | State WA                                                                                                                                                                                                                                                                                                                                                                                                                                                                                                                                                                                                                                                                                                                                                                                                                                                                                                                                                                                                                                                                                                                                                                                                                                                                                                                                                                                                                                                                                                                                                                                                                                                                                                                                                                                                                                                                                                                                                                                                                                                                                                                       | Postcod                                                     | 6112                                |
|                                                                                                                                                                                                                                                                                                                                                                                                                                                                                                                                                                                                                                                                                                                                                                                                                                                                                                                                                                                                                                                                                                                                                                                                                                                                                                                                                                                                                                                                                                                                                                                                                                                                                                                                                                                                                                                                                                                                                                                                                                                                                                                                |                                                                                      | ey/Strata/ <del>Biagram/Pla</del>                                                                                                                                                                                                                                                                                                                                                                                                                                                                                                                                                                                                                                                                                                                                                                                                                                                                                                                                                                                                                                                                                                                                                                                                                                                                                                                                                                                                                                                                                                                                                                                                                                                                                                                                                                                                                                                                                                                                                                                                                                                                                               | n 76865                                                                                                                                            | Who                                           |                                                                 | State WA 2938                                                                                                                                                                                                                                                                                                                                                                                                                                                                                                                                                                                                                                                                                                                                                                                                                                                                                                                                                                                                                                                                                                                                                                                                                                                                                                                                                                                                                                                                                                                                                                                                                                                                                                                                                                                                                                                                                                                                                                                                                                                                                                                  |                                                             |                                     |
| t <b>4</b>                                                                                                                                                                                                                                                                                                                                                                                                                                                                                                                                                                                                                                                                                                                                                                                                                                                                                                                                                                                                                                                                                                                                                                                                                                                                                                                                                                                                                                                                                                                                                                                                                                                                                                                                                                                                                                                                                                                                                                                                                                                                                                                     | Deposited/Surve                                                                      | ey/Strata/ <del>Diagram/Pla</del>                                                                                                                                                                                                                                                                                                                                                                                                                                                                                                                                                                                                                                                                                                                                                                                                                                                                                                                                                                                                                                                                                                                                                                                                                                                                                                                                                                                                                                                                                                                                                                                                                                                                                                                                                                                                                                                                                                                                                                                                                                                                                               |                                                                                                                                                    |                                               |                                                                 | 2938                                                                                                                                                                                                                                                                                                                                                                                                                                                                                                                                                                                                                                                                                                                                                                                                                                                                                                                                                                                                                                                                                                                                                                                                                                                                                                                                                                                                                                                                                                                                                                                                                                                                                                                                                                                                                                                                                                                                                                                                                                                                                                                           | Folio 8                                                     | 53                                  |
| t 4<br>deposit o                                                                                                                                                                                                                                                                                                                                                                                                                                                                                                                                                                                                                                                                                                                                                                                                                                                                                                                                                                                                                                                                                                                                                                                                                                                                                                                                                                                                                                                                                                                                                                                                                                                                                                                                                                                                                                                                                                                                                                                                                                                                                                               | Deposited/Surve                                                                      | of which \$                                                                                                                                                                                                                                                                                                                                                                                                                                                                                                                                                                                                                                                                                                                                                                                                                                                                                                                                                                                                                                                                                                                                                                                                                                                                                                                                                                                                                                                                                                                                                                                                                                                                                                                                                                                                                                                                                                                                                                                                                                                                                                                     | n 76865<br>is paid now                                                                                                                             |                                               |                                                                 |                                                                                                                                                                                                                                                                                                                                                                                                                                                                                                                                                                                                                                                                                                                                                                                                                                                                                                                                                                                                                                                                                                                                                                                                                                                                                                                                                                                                                                                                                                                                                                                                                                                                                                                                                                                                                                                                                                                                                                                                                                                                                                                                | Folio 8                                                     | 53                                  |
| t 4  deposit of the held to                                                                                                                                                                                                                                                                                                                                                                                                                                                                                                                                                                                                                                                                                                                                                                                                                                                                                                                                                                                                                                                                                                                                                                                                                                                                                                                                                                                                                                                                                                                                                                                                                                                                                                                                                                                                                                                                                                                                                                                                                                                                                                    | Beposited/Surve                                                                      | of which \$                                                                                                                                                                                                                                                                                                                                                                                                                                                                                                                                                                                                                                                                                                                                                                                                                                                                                                                                                                                                                                                                                                                                                                                                                                                                                                                                                                                                                                                                                                                                                                                                                                                                                                                                                                                                                                                                                                                                                                                                                                                                                                                     | is paid now                                                                                                                                        | and \$                                        | le / <del>Part</del> Vol                                        | 2938                                                                                                                                                                                                                                                                                                                                                                                                                                                                                                                                                                                                                                                                                                                                                                                                                                                                                                                                                                                                                                                                                                                                                                                                                                                                                                                                                                                                                                                                                                                                                                                                                                                                                                                                                                                                                                                                                                                                                                                                                                                                                                                           | Folio 8                                                     | 53                                  |
| t 4  deposit of the held to                                                                                                                                                                                                                                                                                                                                                                                                                                                                                                                                                                                                                                                                                                                                                                                                                                                                                                                                                                                                                                                                                                                                                                                                                                                                                                                                                                                                                                                                                                                                                                                                                                                                                                                                                                                                                                                                                                                                                                                                                                                                                                    | Beposited/Surve                                                                      | of which \$                                                                                                                                                                                                                                                                                                                                                                                                                                                                                                                                                                                                                                                                                                                                                                                                                                                                                                                                                                                                                                                                                                                                                                                                                                                                                                                                                                                                                                                                                                                                                                                                                                                                                                                                                                                                                                                                                                                                                                                                                                                                                                                     | is paid now                                                                                                                                        | and \$                                        | le / <del>Part</del> Vol                                        | 2938                                                                                                                                                                                                                                                                                                                                                                                                                                                                                                                                                                                                                                                                                                                                                                                                                                                                                                                                                                                                                                                                                                                                                                                                                                                                                                                                                                                                                                                                                                                                                                                                                                                                                                                                                                                                                                                                                                                                                                                                                                                                                                                           | Folio 8                                                     | 53                                  |
| t 4  deposit of the held the Deposition                                                                                                                                                                                                                                                                                                                                                                                                                                                                                                                                                                                                                                                                                                                                                                                                                                                                                                                                                                                                                                                                                                                                                                                                                                                                                                                                                                                                                                                                                                                                                                                                                                                                                                                                                                                                                                                                                                                                                                                                                                                                                        | Deposited/Surve                                                                      | of which \$                                                                                                                                                                                                                                                                                                                                                                                                                                                                                                                                                                                                                                                                                                                                                                                                                                                                                                                                                                                                                                                                                                                                                                                                                                                                                                                                                                                                                                                                                                                                                                                                                                                                                                                                                                                                                                                                                                                                                                                                                                                                                                                     | is paid now                                                                                                                                        | and \$                                        | le / <del>Part</del> Vol                                        | 2938                                                                                                                                                                                                                                                                                                                                                                                                                                                                                                                                                                                                                                                                                                                                                                                                                                                                                                                                                                                                                                                                                                                                                                                                                                                                                                                                                                                                                                                                                                                                                                                                                                                                                                                                                                                                                                                                                                                                                                                                                                                                                                                           | Folio 8                                                     |                                     |
| t 4  deposit of the held the Deposition of the held the h | Deposited/Surve                                                                      | of which \$                                                                                                                                                                                                                                                                                                                                                                                                                                                                                                                                                                                                                                                                                                                                                                                                                                                                                                                                                                                                                                                                                                                                                                                                                                                                                                                                                                                                                                                                                                                                                                                                                                                                                                                                                                                                                                                                                                                                                                                                                                                                                                                     | is paid now                                                                                                                                        | and \$                                        | le / <del>Part</del> Vol                                        | 2938                                                                                                                                                                                                                                                                                                                                                                                                                                                                                                                                                                                                                                                                                                                                                                                                                                                                                                                                                                                                                                                                                                                                                                                                                                                                                                                                                                                                                                                                                                                                                                                                                                                                                                                                                                                                                                                                                                                                                                                                                                                                                                                           | Folio 8                                                     | 53                                  |
| t 4  deposit of the held the Deposition of the held the h | Deposited/Surve                                                                      | of which \$                                                                                                                                                                                                                                                                                                                                                                                                                                                                                                                                                                                                                                                                                                                                                                                                                                                                                                                                                                                                                                                                                                                                                                                                                                                                                                                                                                                                                                                                                                                                                                                                                                                                                                                                                                                                                                                                                                                                                                                                                                                                                                                     | is paid now                                                                                                                                        | and \$                                        | le / <del>Part</del> Vol                                        | 2938                                                                                                                                                                                                                                                                                                                                                                                                                                                                                                                                                                                                                                                                                                                                                                                                                                                                                                                                                                                                                                                                                                                                                                                                                                                                                                                                                                                                                                                                                                                                                                                                                                                                                                                                                                                                                                                                                                                                                                                                                                                                                                                           | Folio 8                                                     | 53                                  |
| t 4 deposit of the behalf the Deposit of the behalf the | Deposited/Surve                                                                      | of which \$ al Estate Genesis e of the Purchase Price to                                                                                                                                                                                                                                                                                                                                                                                                                                                                                                                                                                                                                                                                                                                                                                                                                                                                                                                                                                                                                                                                                                                                                                                                                                                                                                                                                                                                                                                                                                                                                                                                                                                                                                                                                                                                                                                                                                                                                                                                                                                                        | is paid now<br>o be paid on the Settle                                                                                                             | and \$                                        | te.                                                             | 2938 to be paid wit                                                                                                                                                                                                                                                                                                                                                                                                                                                                                                                                                                                                                                                                                                                                                                                                                                                                                                                                                                                                                                                                                                                                                                                                                                                                                                                                                                                                                                                                                                                                                                                                                                                                                                                                                                                                                                                                                                                                                                                                                                                                                                            | Folio 8                                                     | 53                                  |
| t 4  deposit of the behind the Deposit of the behind th | Beposited/Surve                                                                      | of which \$                                                                                                                                                                                                                                                                                                                                                                                                                                                                                                                                                                                                                                                                                                                                                                                                                                                                                                                                                                                                                                                                                                                                                                                                                                                                                                                                                                                                                                                                                                                                                                                                                                                                                                                                                                                                                                                                                                                                                                                                                                                                                                                     | is paid now<br>o be paid on the Settle                                                                                                             | and \$                                        | te.                                                             | 2938 to be paid wit                                                                                                                                                                                                                                                                                                                                                                                                                                                                                                                                                                                                                                                                                                                                                                                                                                                                                                                                                                                                                                                                                                                                                                                                                                                                                                                                                                                                                                                                                                                                                                                                                                                                                                                                                                                                                                                                                                                                                                                                                                                                                                            | Folio 8                                                     | 53                                  |
| t 4  deposit of the behald the Deposition of the behald | Deposited/Surve                                                                      | of which \$ al Estate Genesis e of the Purchase Price to                                                                                                                                                                                                                                                                                                                                                                                                                                                                                                                                                                                                                                                                                                                                                                                                                                                                                                                                                                                                                                                                                                                                                                                                                                                                                                                                                                                                                                                                                                                                                                                                                                                                                                                                                                                                                                                                                                                                                                                                                                                                        | is paid now<br>o be paid on the Settle                                                                                                             | and \$ ement Da                               | te.                                                             | 2938 to be paid wit                                                                                                                                                                                                                                                                                                                                                                                                                                                                                                                                                                                                                                                                                                                                                                                                                                                                                                                                                                                                                                                                                                                                                                                                                                                                                                                                                                                                                                                                                                                                                                                                                                                                                                                                                                                                                                                                                                                                                                                                                                                                                                            | Folio 8                                                     | 53                                  |
| t 4  deposit c be held t he Depos rchase F  ttlement operty C luding                                                                                                                                                                                                                                                                                                                                                                                                                                                                                                                                                                                                                                                                                                                                                                                                                                                                                                                                                                                                                                                                                                                                                                                                                                                                                                                                                                                                                                                                                                                                                                                                                                                                                                                                                                                                                                                                                                                                                                                                                                                           | Deposited/Surve                                                                      | of which \$ al Estate Genesis e of the Purchase Price t coverings, light fittings                                                                                                                                                                                                                                                                                                                                                                                                                                                                                                                                                                                                                                                                                                                                                                                                                                                                                                                                                                                                                                                                                                                                                                                                                                                                                                                                                                                                                                                                                                                                                                                                                                                                                                                                                                                                                                                                                                                                                                                                                                               | is paid now o be paid on the Settle s, window treatments  GST WITHHO esidential premises or                                                        | and \$ ement Da                               | te.  pool equipme                                               | 2938  to be paid with the paid | Folio 8 hin 7 day dand where the GST Act?                   | 53 s of acceptant                   |
| deposit of the Deposi | Deposited/Surve                                                                      | of which \$ al Estate Genesis e of the Purchase Price t coverings, light fittings taxable supply of new recked (in which case the                                                                                                                                                                                                                                                                                                                                                                                                                                                                                                                                                                                                                                                                                                                                                                                                                                                                                                                                                                                                                                                                                                                                                                                                                                                                                                                                                                                                                                                                                                                                                                                                                                                                                                                                                                                                                                                                                                                                                                                               | is paid now o be paid on the Settle s, window treatments  GST WITHHO esidential premises or answer is deemed to                                    | and \$ ement Da                               | te.  pool equipme                                               | 2938  to be paid with the paid | Folio 8 hin 7 day dand where the GST Act?                   | 53 s of acceptant                   |
| deposit of the Deposi | Deposited/Surve                                                                      | of which \$ al Estate Genesis e of the Purchase Price to coverings, light fittings taxable supply of new recked (in which case the an Administration Act 1                                                                                                                                                                                                                                                                                                                                                                                                                                                                                                                                                                                                                                                                                                                                                                                                                                                                                                                                                                                                                                                                                                                                                                                                                                                                                                                                                                                                                                                                                                                                                                                                                                                                                                                                                                                                                                                                                                                                                                      | is paid now o be paid on the Settle s, window treatments  GST WITHHO esidential premises or answer is deemed to 953 (Cth).                         | ement Da s and all pLDING potential b be NO), | te.  pool equipme residential lan then the Buye                 | 2938  to be paid with the paid | Folio 8 hin 7 day dand where the GST Act?                   | 53 s of acceptant                   |
| deposit of the Deposi | Deposited/Surve                                                                      | of which \$ al Estate Genesis e of the Purchase Price to coverings, light fittings taxable supply of new re cked (in which case the n Administration Act 1 T Withholding Annexur                                                                                                                                                                                                                                                                                                                                                                                                                                                                                                                                                                                                                                                                                                                                                                                                                                                                                                                                                                                                                                                                                                                                                                                                                                                                                                                                                                                                                                                                                                                                                                                                                                                                                                                                                                                                                                                                                                                                                | is paid now to be paid on the Settle  s, window treatments  GST WITHHO esidential premises or answer is deemed to 953 (Cth). e' should be attached | ement Da s and all pLDING potential b be NO), | pool equipme residential lan then the Buye                      | 2938  to be paid with the paid | Folio 8 thin 7 day d and where the GST Act?                 | 53 s of acceptant                   |
| t 4  deposit of the D | Deposited/Surve                                                                      | of which \$ al Estate Genesis e of the Purchase Price to coverings, light fittings taxable supply of new recked (in which case the an Administration Act 1                                                                                                                                                                                                                                                                                                                                                                                                                                                                                                                                                                                                                                                                                                                                                                                                                                                                                                                                                                                                                                                                                                                                                                                                                                                                                                                                                                                                                                                                                                                                                                                                                                                                                                                                                                                                                                                                                                                                                                      | is paid now to be paid on the Settle  s, window treatments  GST WITHHO esidential premises or answer is deemed to 953 (Cth). e' should be attached | ement Da s and all pLDING potential b be NO), | pool equipme residential lan then the Buye                      | 2938  to be paid with the paid | Folio 8 hin 7 day dand where the GST Act?                   | 53 s of acceptant                   |
| deposit of the Deposi | Deposited/Surve                                                                      | of which \$ al Estate Genesis e of the Purchase Price to coverings, light fittings taxable supply of new re cked (in which case the on Administration Act 1 T Withholding Annexur CLAUSE IS APPLICATE CLAUSE IS APPLICATE TO WITH THE CLAUSE IS APPLICATE CLAUSE IS APPLICATE TO WITH THE CLAUSE IS APPLICATE CLAUSE IS APPLICATE TO THE CLAUSE IS APPLICA | is paid now to be paid on the Settle  s, window treatments  GST WITHHO esidential premises or answer is deemed to 953 (Cth). e' should be attached | ement Da s and all pLDING potential b be NO), | pool equipme residential lan then the Buye                      | 2938  to be paid with the paid | Folio 8 thin 7 day d and where the GST Act?                 | 53 s of acceptance YES V N          |
| deposit of the Deposi | Deposited/Surve                                                                      | of which \$ al Estate Genesis e of the Purchase Price to coverings, light fittings taxable supply of new re cked (in which case the on Administration Act 1 T Withholding Annexur CLAUSE IS APPLICATE CLAUSE IS APPLICATE TO WITH THE CLAUSE IS APPLICATE CLAUSE IS APPLICATE TO WITH THE CLAUSE IS APPLICATE CLAUSE IS APPLICATE TO THE CLAUSE IS APPLICA | is paid now to be paid on the Settle  s, window treatments  GST WITHHO esidential premises or answer is deemed to 953 (Cth). e' should be attached | ement Da s and all pLDING potential b be NO), | te.  pool equipme residential lan then the Buye Contract. FINAN | 2938  to be paid with the paid | Folio 8 thin 7 day d and where the GST Act?                 | S of acceptant  YES V N  ment under |
| deposit of the Deposi | Deposited/Surve                                                                      | of which \$ al Estate Genesis e of the Purchase Price to coverings, light fittings taxable supply of new re cked (in which case the on Administration Act 1 T Withholding Annexur CLAUSE IS APPLICATE CLAUSE IS APPLICATE TO WITH THE CLAUSE IS APPLICATE CLAUSE IS APPLICATE TO WITH THE CLAUSE IS APPLICATE CLAUSE IS APPLICATE TO THE CLAUSE IS APPLICA | is paid now to be paid on the Settle  s, window treatments  GST WITHHO esidential premises or answer is deemed to 953 (Cth). e' should be attached | ement Da s and all pLDING potential b be NO), | te.  pool equipme residential lan then the Buye Contract. FINAN | 2938  to be paid with the paid | Folio 8 thin 7 day d and where the GST Act? d to make a par | YES V N                             |
| deposit of the Deposi | Deposited/Surve                                                                      | of which \$ al Estate Genesis e of the Purchase Price to coverings, light fittings taxable supply of new re cked (in which case the on Administration Act 1 T Withholding Annexur CLAUSE IS APPLICATE CLAUSE IS APPLICATE TO WITH THE CLAUSE IS APPLICATE CLAUSE IS APPLICATE TO WITH THE CLAUSE IS APPLICATE CLAUSE IS APPLICATE TO THE CLAUSE IS APPLICA | is paid now to be paid on the Settle  s, window treatments  GST WITHHO esidential premises or answer is deemed to 953 (Cth). e' should be attached | ement Da s and all pLDING potential b be NO), | te.  pool equipme residential lan then the Buye Contract. FINAN | 2938  to be paid with the paid | Folio 8 thin 7 day d and where the GST Act? d to make a par | S of acceptant  YES V N  ment under |
| deposit of the Deposi | Deposited/Surve                                                                      | of which \$ al Estate Genesis e of the Purchase Price to coverings, light fittings taxable supply of new re cked (in which case the on Administration Act 1 T Withholding Annexur CLAUSE IS APPLICATE CLAUSE IS APPLICATE TO WITH THE CLAUSE IS APPLICATE CLAUSE IS APPLICATE TO WITH THE CLAUSE IS APPLICATE CLAUSE IS APPLICATE TO THE CLAUSE IS APPLICA | is paid now to be paid on the Settle  s, window treatments  GST WITHHO esidential premises or answer is deemed to 953 (Cth). e' should be attached | ement Da s and all pLDING potential b be NO), | te.  pool equipme residential lan then the Buye Contract. FINAN | 2938  to be paid with the paid | Folio 8 thin 7 day d and where the GST Act? d to make a par | YES V N                             |
| ttlement<br>operty Cluding<br>Is this Could if NO is section in If YES is<br>LENDER/MORTGA<br>AMOUNT                                                                                                                                                                                                                                                                                                                                                                                                                                                                                                                                                                                                                                                                                                                                                                                                                                                                                                                                                                                                                                                                                                                                                                                                                                                                                                                                                                                                                                                                                                                                                                                                                                                                                                                                                                                                                                                                                                                                                                                                                           | Deposited/Surversity  of \$  oy   First National Readit Holder"). The balance  Price | of which \$ al Estate Genesis e of the Purchase Price to coverings, light fittings taxable supply of new re cked (in which case the on Administration Act 1 T Withholding Annexur CLAUSE IS APPLICATE CLAUSE IS APPLICATE TO WITH THE CLAUSE IS APPLICATE CLAUSE IS APPLICATE TO WITH THE CLAUSE IS APPLICATE CLAUSE IS APPLICATE TO THE CLAUSE IS APPLICA | is paid now to be paid on the Settle  s, window treatments  GST WITHHO esidential premises or answer is deemed to 953 (Cth). e' should be attached | ement Da s and all pLDING potential b be NO), | te.  pool equipme residential lan then the Buye Contract. FINAN | 2938  to be paid with the paid | Folio 8 thin 7 day d and where the GST Act? d to make a par | S of acceptant  YES V N  ment under |
| deposit of the Deposi | Deposited/Surversity  of \$  oy   First National Readit Holder"). The balance  Price | of which \$ al Estate Genesis e of the Purchase Price to coverings, light fittings taxable supply of new re cked (in which case the on Administration Act 1 T Withholding Annexur CLAUSE IS APPLICATE CLAUSE IS APPLICATE TO WITH THE CLAUSE IS APPLICATE CLAUSE IS APPLICATE TO WITH THE CLAUSE IS APPLICATE CLAUSE IS APPLICATE TO THE CLAUSE IS APPLICA | is paid now to be paid on the Settle  s, window treatments  GST WITHHO esidential premises or answer is deemed to 953 (Cth). e' should be attached | ement Da s and all pLDING potential b be NO), | te.  pool equipme residential lan then the Buye Contract. FINAN | 2938  to be paid with the paid | Folio 8 thin 7 day d and where the GST Act? d to make a par | S of acceptant  YES V N  ment under |