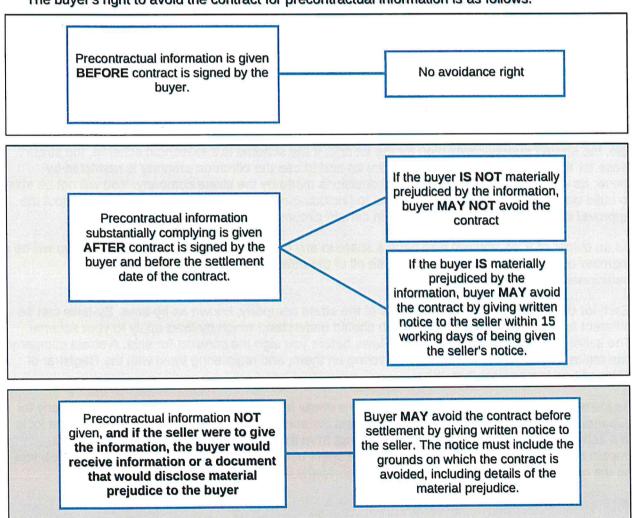

our lot, as you will be responsible for repairing and maintaining it, whereas the strata company will generally be responsible for the common property, unless there are by-laws which set out something different.

A buyer may consider seeking more information about the lot, the strata company and the strata / survey-strata scheme by asking the seller to provide it, or by making an application to the strata company for more information under section 107 of the Act.

The buyer should consider reading Landgate's publication A Guide to Strata Titles as this provides extra information about schemes.

Buyer's avoidance and other rights

### Avoidance for failure to give precontractual information to the buyer

The buyer's right to avoid the contract for precontractual information is as follows:





### Avoidance rights for notifiable variations

After the buyer has signed the contract, it is possible a particular type of event known as a type 1 or type 2 notifiable variation may occur. If this happens, the seller must provide written notice of the variation to the buyer before the proposed settlement date.

Type 1 and Type 2 notifiable variations are as follows:

### Type 1 Notifiable Variation

- The area or size of the lot/proposed lot is reduced by 5% or more from the area or size notified to the buyer before the buyer entered into the contract.
- The proportion that the unit entitlement, or a reasonable estimate of the unit entitlement of the lot bears to the sum of the unit entitlements of all the lots is increased/decreased by 5% or more in comparison to that which was noti